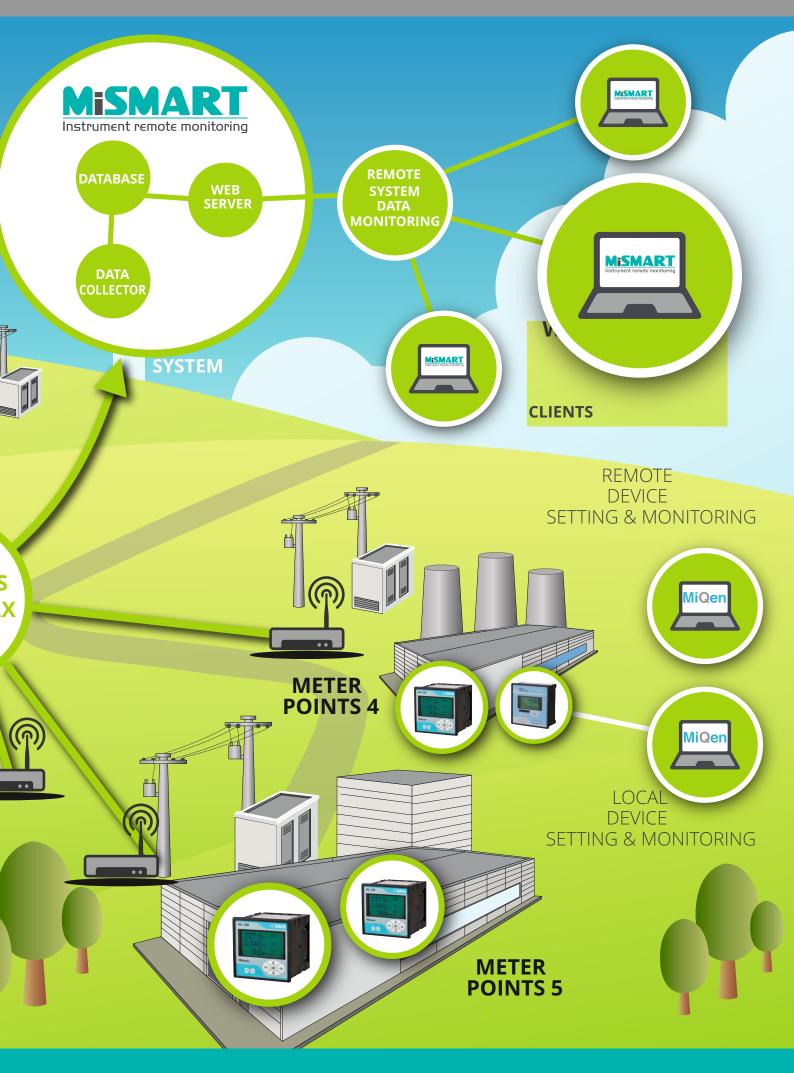

#### **SOFTWARE:**

#### • MIQEN 2.1 CONFIGURATION STUDIO SW

- SETTING UP INSTRUMENTS LOCALLY OR REMOTELY
- PARTICULAR DEVICE LOCAL OR REMOTE MONITORING OF HISTORIC VALUES FOR MEASUREMENTS, ALARMS AND PQ DATA
- PARTICULAR DEVICE LOCAL OR REMOTE BASIC DATA ANALYSIS

#### • MISMART SYSTEM SW

- 3-TIER WEB BASED SYSTEM INFRASTRUCTURE FOR COMPLETE SYSTEM DATA & OPERATION MONITORING
- CENTRALIZED DATABASE WHERE ALL CONFIGURED INSTRUMENT DATA IS AVAILABLE
- CAN BE INSTALLED ON A COMPANY LOCAL SERVER OR IN THE CLOUD
- COMPLETE SYSTEM MONITORING STATISTICAL EVALUATION OF HISTORIC MEASUREMENTS, ALARMS AND PQ DATA WITHIN THE DATA MONITOR MODULE
- SYSTEM SETTINGS ARE DONE THROUGH THE CONFIGURATION TOOL MODULE
- MULTIPLE DATA EXPORT CAPABILITIES FOR FURTHER DATA PROCESSING IN OTHER SYSTEMS (PQDIF, EXCEL)