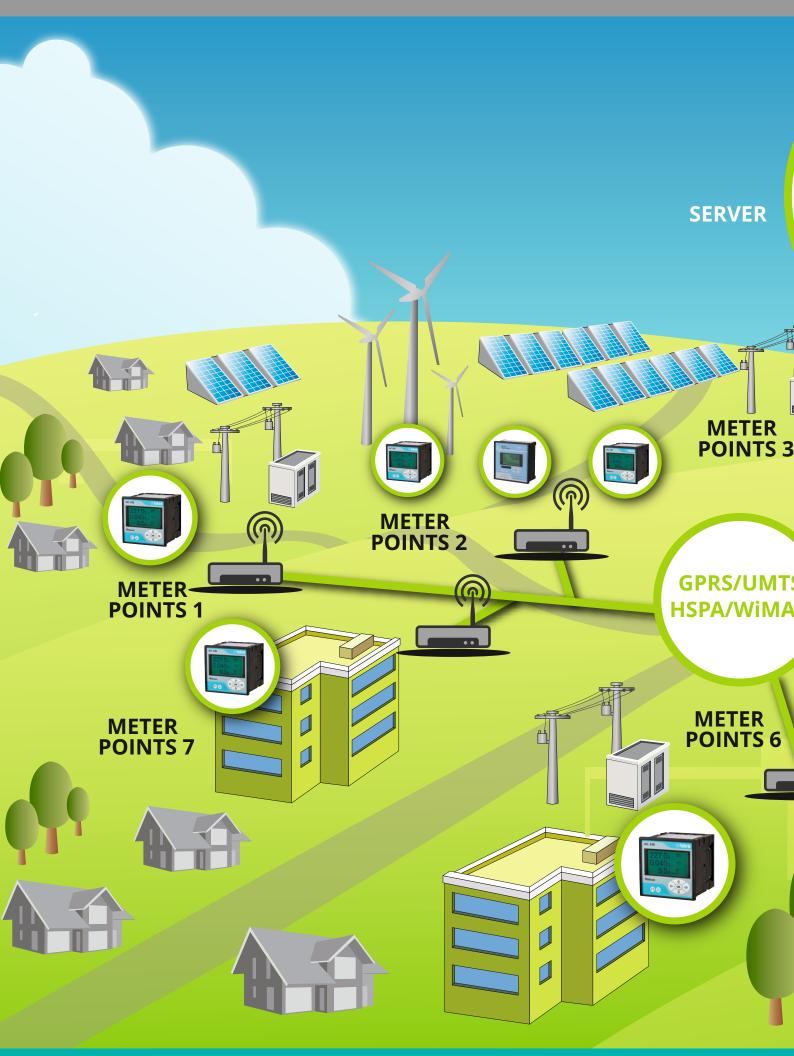

#### SYSTEM COMPONENTS

#### **MEASURING EQUIPMENT:**

- COMPATIBLE WITH ALL ISKRA INSTRUMENTS
- SUPPORTS THIRD PARTY INSTRUMENTS WITH MODBUS INTERFACE
- PERIODIC MONITORING OF UP TO 128 MEASUREMENT WITH 1 TO 60 MINUTE RESOLUTION
- UP TO 32 PROGRAMMABLE ALARMS
- INPUT/OUTPUT DIGITAL OR ANALOG MODULE OPTION
- POWER QUALITY ANOMALIES AND REPORTS ACCORDING TO EN50160
- ALL INSTRUMENTS SUPPORT MODBUS (SERIAL OR TCP/IP)

#### **COMMUNICATION EQUIPMENT:**

- THE SOLUTION CAN TAKE ADVANTAGE OF ALL EXISTING COMMUNICATION INFRASTRUCTURE TO MINIMIZE COSTS (LAN, CELLULAR NETWORK, SERIAL NETWORK, WIMAX, ...)
- LOCATIONS CAN BE FITTED WITH GPRS/UMTS/HSPA MODEMS FEATURING A GLOBAL ROAMING VPN OPTION. THIS WILL MAKE REMOTE INSTRUMENTS DIRECTLY ACCESSIBLE THROUGH A PARTICULAR MODEM IP FROM ANYWHERE.