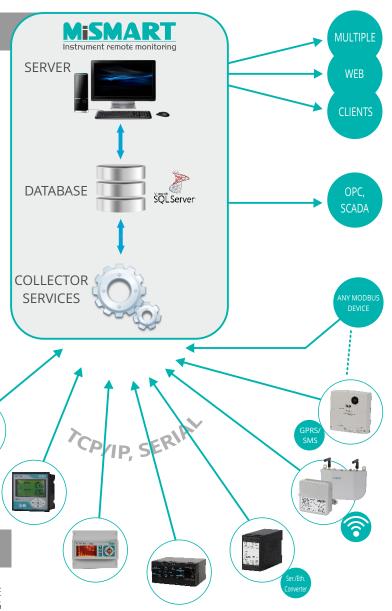

THE **MISMART** SERVER CAN BE INSTALLED LOCALLY OR AVAILABLE FROM THE CLOUD AS A SERVICE AND CONSISTS OF THE FOLLOWING COMPONENTS:

 MISMART COLLECTOR SERVICES: RELIABLY COLLECTS DATA FROM REMOTE INSTRUMENTS SUPPORTING THE FOLLOWING WAYS OF COMMUNICATION:

PROPRIETARY XML PUSH PACKAGE RECEIVER,

MODBUS/TCP POLL COLLECTOR FOR DIRECT DEVICE ACCESS (ALSO 3RD PARTY DEVICE)

SMS RECEIVER.

- **SQL DATABASE:** STORES ALL COLLECTED DATA IN A MS SQL DATABASE,
- CLIENTS USING A WEB BASED APPLICATION: ENABLES MULTIPLE USERS
  WITH DIFFERENT USER CREDENTIALS AND DATA ACCESS TO ACCESS THE
  SYSTEM ACCORDING TO THEIR ROLE IN THE COMPANY. THE APPLICATION
  CONSISTS OF 2 PARTS:
  - CONFIGURATION TOOL FOR ADMINISTRATORS (INSTRUMENT DATA MANAGEMENT SYSTEM GRID STRUCTURE, USER MANAGEMENT, ACCESS CONTROL)
  - DATA MONITOR FOR DATA OVERVIEW AND ANALYSIS (DATA MONITORING, STATISTICS, PQ ANALYSIS,TABLE OR CHART DATA DISPLAYING, DATA EXPORTING DATA FILTERING, COMPARING DATA FROM DIFFERENT METER POINTS...)

# **TYPICAL SOFTWARE USAGE**

A TYPICAL APPLICATION OF THE ISKRA INSTRUMENT DATA MANAGEMENT SOFTWARE IS SHOWN IN THE FIGURE BELOW. THE SOFTWARE CAN BE USED FOR APPLICATIONS WITH JUST ONE OR A FEW INSTRUMENTS AS WELL AS FOR WIDESPREAD APPLICATIONS WITH SEVERAL HUNDREDS OF INSTRUMENTS WHERE THE SOFTWARE IS A VITAL MONITORING CENTRAL BLOCK.