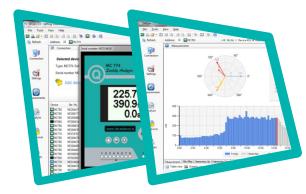

THE **MIQEN** SETTING & ANALYSIS STUDIO IS A FREELY AVAILABLE PC BASED SOFTWARE WHICH SUPPORTS ALL ISKRA INSTRUMENTS. IT OFFERS A USER FRIENDLY USER INTERFACE FOR SIMPLE INSTRUMENT MANAGEMENT AND ENABLES COMMUNICATION WITH ONE DEVICE SIMULTANEOUSLY. IT ENABLES THE FOLLOWING FEATURES:

- SETTING-UP INSTRUMENTS WITH SUITABLE SETTINGS FOR A PARTICULAR APPLICATION,
- **OBSERVING ONLINE MEASUREMENTS** DIRECTLY VIA DIRECT INSTRUMENT MODBUS COMMUNICATION IN GRAPHICAL AND TABLE FORM,
- INSTRUMENT DATA ANALYSIS BASED ON MEMORY READINGS (MEASUREMENTS, ALARMS, WAVEFORMS, TRANSIENTS, PQ REPORTS, PQ EVENTS)
- UPGRADING DEVICES THE SYSTEM ALERTS THE USERS ABOUT THE LATEST INSTRUMENT FIRMWARES AND OFFERS THEM FOR FOR DOWNLOAD AND UPGRADE,
- INTERACTIVE INSTRUMENT ENABLING REMOTE DIRECT INSTRUMENT MANIPULATION THROUGH DEVICE USER INTERFACE,
- MY DEVICES WHERE EVERY ALREADY ACCESSED INSTRUMENT CAN BE STORED FOR LATER QUICK ACCESS WITHIN A GRID-LIKE STRUCTURE,
- BROWSE DEVICES FOR REVIEWING A LIST OF ALL INSTRUMENTS WHICH ARE CURRENTLY AVAILABLE.