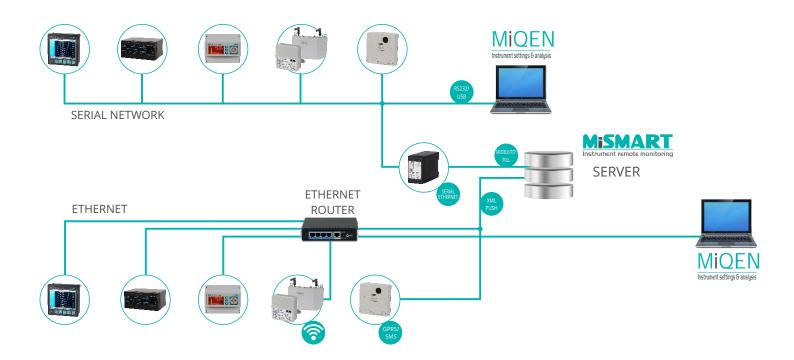

# **TYPICAL SOFTWARE USAGE**

A TYPICAL APPLICATION OF THE ISKRA INSTRUMENT DATA MANAGEMENT SOFTWARE IS SHOWN IN THE FIGURE BELOW. THE SOFTWARE CAN BE USED FOR APPLICATIONS WITH JUST ONE OR A FEW INSTRUMENTS AS WELL AS FOR WIDESPREAD APPLICATIONS WITH SEVERAL HUNDREDS OF INSTRUMENTS WHERE THE SOFTWARE IS A VITAL MONITORING CENTRAL BLOCK.

THE **MISMART** SERVER CAN BE INSTALLED LOCALLY OR AVAILABLE FROM THE CLOUD AS A SERVICE AND CONSISTS OF THE FOLLOWING COMPONENTS:

 MISMART COLLECTOR SERVICES: RELIABLY COLLECTS DATA FROM REMOTE INSTRUMENTS SUPPORTING THE FOLLOWING WAYS OF COMMUNICATION:

PROPRIETARY XML PUSH PACKAGE RECEIVER,

MODBUS/TCP POLL COLLECTOR FOR DIRECT DEVICE ACCESS (ALSO 3RD PARTY DEVICE)

SMS RECEIVER.

- **SQL DATABASE:** STORES ALL COLLECTED DATA IN A MS SQL DATABASE,
- CLIENTS USING A WEB BASED APPLICATION: ENABLES MULTIPLE USERS
  WITH DIFFERENT USER CREDENTIALS AND DATA ACCESS TO ACCESS THE
  SYSTEM ACCORDING TO THEIR ROLE IN THE COMPANY. THE APPLICATION
  CONSISTS OF 2 PARTS:
  - CONFIGURATION TOOL FOR ADMINISTRATORS (INSTRUMENT DATA MANAGEMENT SYSTEM GRID STRUCTURE, USER MANAGEMENT, ACCESS CONTROL)
  - DATA MONITOR FOR DATA OVERVIEW AND ANALYSIS (DATA MONITORING, STATISTICS, PQ ANALYSIS,TABLE OR CHART DATA DISPLAYING, DATA EXPORTING DATA FILTERING, COMPARING DATA FROM DIFFERENT METER POINTS...)