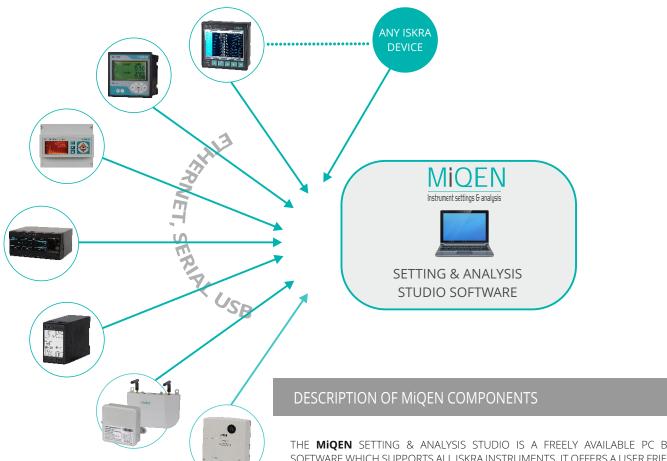

THE **MIQEN** SETTING & ANALYSIS STUDIO IS A FREELY AVAILABLE PC BASED SOFTWARE WHICH SUPPORTS ALL ISKRA INSTRUMENTS. IT OFFERS A USER FRIENDLY USER INTERFACE FOR SIMPLE INSTRUMENT MANAGEMENT AND ENABLES COMMUNICATION WITH ONE DEVICE SIMULTANEOUSLY. IT ENABLES THE FOLLOWING FEATURES:

- SETTING-UP INSTRUMENTS WITH SUITABLE SETTINGS FOR A PARTICULAR APPLICATION,
- **OBSERVING ONLINE MEASUREMENTS** DIRECTLY VIA DIRECT INSTRUMENT MODBUS COMMUNICATION IN GRAPHICAL AND TABLE FORM,
- INSTRUMENT DATA ANALYSIS BASED ON MEMORY READINGS (MEASUREMENTS, ALARMS, WAVEFORMS, TRANSIENTS, PQ REPORTS, PQ EVENTS)
- UPGRADING DEVICES THE SYSTEM ALERTS THE USERS ABOUT THE LATEST INSTRUMENT FIRMWARES AND OFFERS THEM FOR FOR DOWNLOAD AND UPGRADE,
- INTERACTIVE INSTRUMENT ENABLING REMOTE DIRECT INSTRUMENT MANIPULATION THROUGH DEVICE USER INTERFACE,
- MY DEVICES WHERE EVERY ALREADY ACCESSED INSTRUMENT CAN BE STORED FOR LATER QUICK ACCESS WITHIN A GRID-LIKE STRUCTURE,
- BROWSE DEVICES FOR REVIEWING A LIST OF ALL INSTRUMENTS WHICH ARE CURRENTLY AVAILABLE.