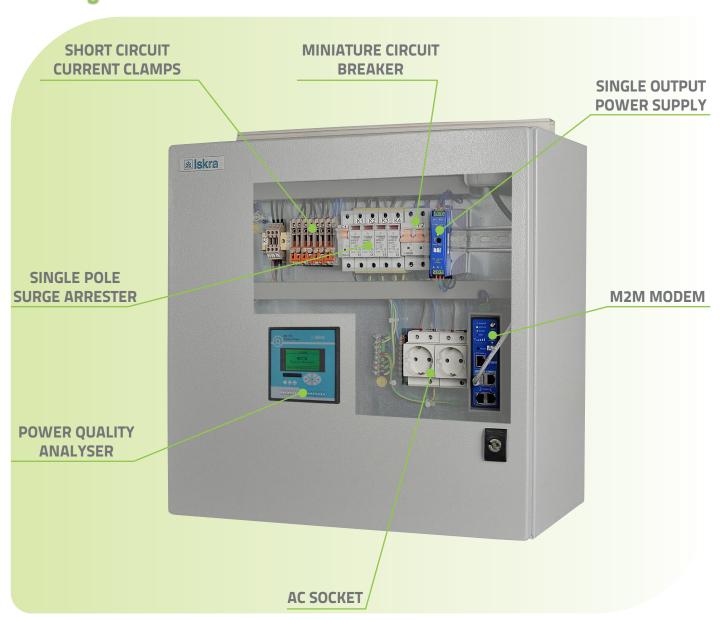

## **Metering Cabinet Components**

- One or more Iskra metering instruments depending on **metering box** version (MC 784/744 PQ analyzer, MC 7x0, MC 3x0 or any other Modbus instrument)
- M2M modem
- Single output power supply
- Single pole surge arrester
- Short circuit current clamps
- Miniature circuit breaker
- AC socket
- UPS power supply (option)
- Current transformers externally mounted (option)