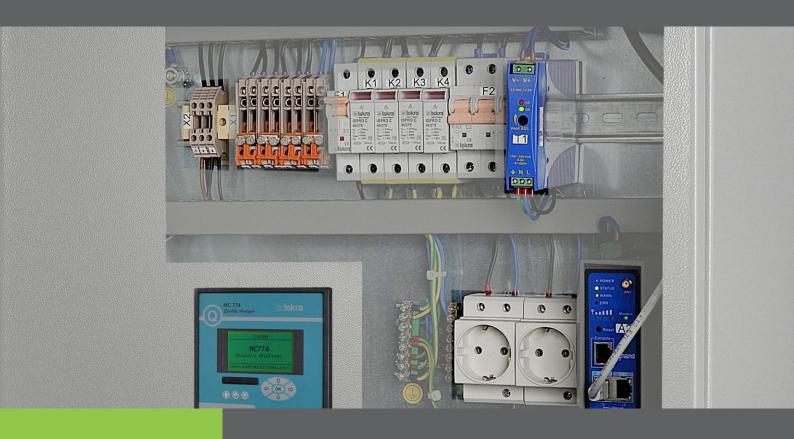

## **Metering Cabinet**

## **Metering Cabinet Components**

- One or more Iskra metering instruments depending on **metering box** version (MC 784/744 PQ analyzer, MC 7x0, MC 3x0 or any other Modbus instrument)
- M2M modem
- Single output power supply
- Single pole surge arrester
- Short circuit current clamps
- Miniature circuit breaker
- AC socket
- UPS power supply (option)
- Current transformers externally mounted (option)