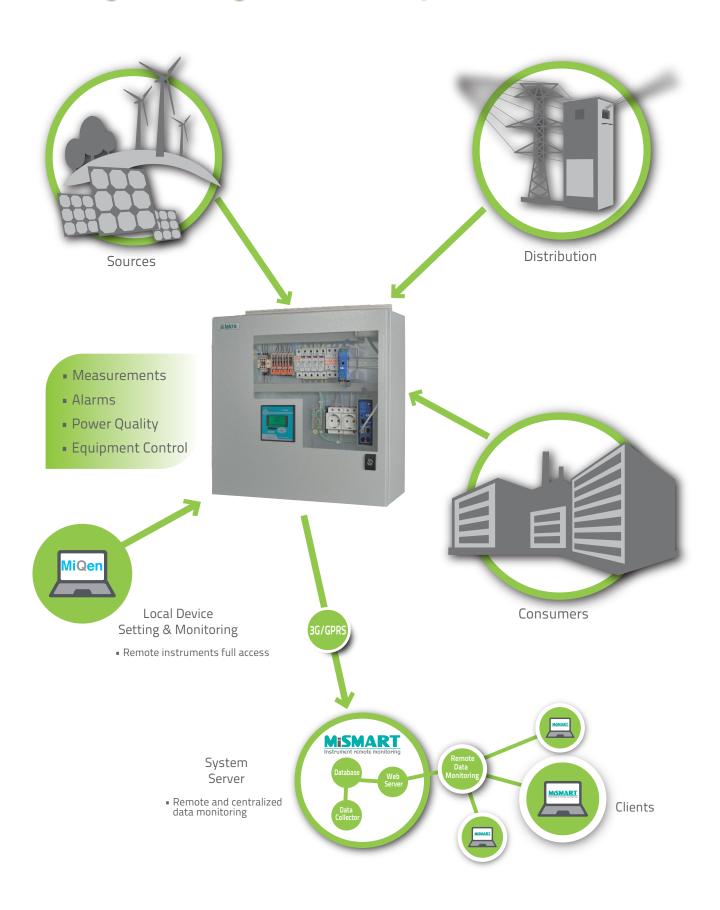

# **Metering Cabinet Integration into ISKRA System Solution**

### **Solution Overview and Basic Benefits**

- All necessary metering equipment for equipping your energy system with remote monitoring
- Suitable for electric utilities, small power stations, renewable power stations, operators of business buildings, etc.
- Remote monitoring of electrical parameters measurements, alarms, power quality parameters
- Faster response to failures for better maintenance
- Control over power consumption and losses within the network
- Historic data for better planning
- Power quality improvement
- Better control over the installed equipment